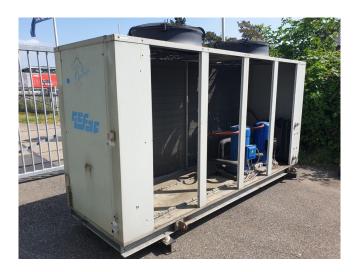

## **Specifications**

| Brand                | Stork Refac           |
|----------------------|-----------------------|
| Туре                 | WA-65E                |
| Product type         | Air Cooled Chiller    |
| Capacity kW          | 65,9                  |
| Capacity Tons        | 18,7                  |
| Refrigerant          | Freon                 |
| Refrigerant Type     | R407C                 |
| Weight in kg.        | 834                   |
| Sizes                | 3300x1050x1900 mm     |
|                      | (LxWxH)               |
| Compressor(s) type & | 1 Performer ZS160S4RA |
| model                | & ZS160T4RC           |
| Display              | LAE MRT4              |
| Number of fans       | 2                     |
| Stock                | 1                     |

#### **Used Stork Refac WA-65E**

Used Refac WA-65E air cooled chiller. Complete with 1 Performer SZ160S4RA & 1 Performer SZ160T4RC scroll compressors, Plate heat exchanger, Condenser with 2 fans, Liquid line filter and a LAE MRT4 control panel. \*All components of this used chiller will be tested on good working, leak free condition (condensing blocks), compressors, fans, control panel, etcetera). Choosing HOSBV means buying with warranty. We perform a industrial cleaning and rust spots will be covered. Also, we can arrange your shipment.