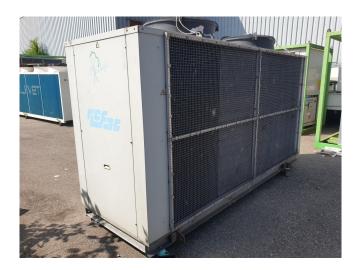

## **Specifications**

| Brand                | Stork Refac           |
|----------------------|-----------------------|
| Туре                 | WA-65E                |
| Product type         | Air Cooled Chiller    |
| Capacity kW          | 65,9                  |
| Capacity Tons        | 18,7                  |
| Refrigerant          | Freon                 |
| Refrigerant Type     | R407C                 |
| Weight in kg.        | 834                   |
| Sizes                | 3300x1050x1900 mm     |
|                      | (LxWxH)               |
| Compressor(s) type & | 1 Performer ZS160S4RA |
| model                | & ZS160T4RC           |
| Display              | LAE MRT4              |
| Number of fans       | 2                     |
| Stock                | 1                     |

#### **Used Stork Refac WA-65E**

Used Refac WA-65E air cooled chiller. Complete with 1 Performer SZ160S4RA & 1 Performer SZ160T4RC scroll compressors, Plate heat exchanger, Condenser with 2 fans, Liquid line filter and a LAE MRT4 control panel. \*All components of this used chiller will be tested on good working, leak free condition (condensing blocks), compressors, fans, control panel, etcetera). Choosing HOSBV means buying with warranty. We perform a industrial cleaning and rust spots will be covered. Also, we can arrange your shipment.