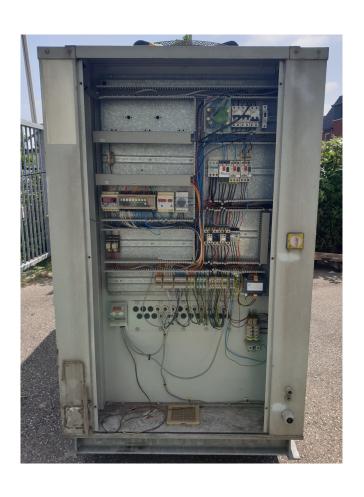

#### **Used Stork Refac WA-65E**

Used Refac WA-65E air cooled chiller. Complete with 1 Performer SZ160S4RA & 1 Performer SZ160T4RC scroll compressors, Plate heat exchanger, Condenser with 2 fans, Liquid line filter and a LAE MRT4 control panel. \*All components of this used chiller will be tested on good working, leak free condition (condensing blocks), compressors, fans, control panel, etcetera). Choosing HOSBV means buying with warranty. We perform a industrial cleaning and rust spots will be covered. Also, we can arrange your shipment.