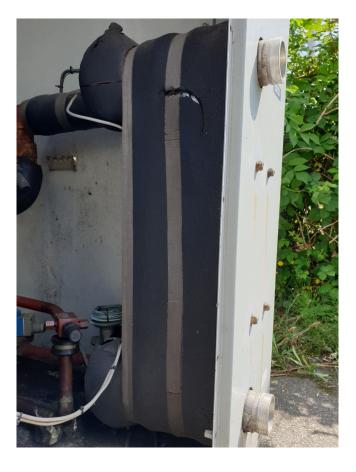

#### **Used Stork Refac WA-65E**

Used Refac WA-65E air cooled chiller. Complete with 1 Performer SZ160S4RA & 1 Performer SZ160T4RC scroll compressors, Plate heat exchanger, Condenser with 2 fans, Liquid line filter and a LAE MRT4 control panel. \*All components of this used chiller will be tested on good working, leak free condition (condensing blocks), compressors, fans, control panel, etcetera). Choosing HOSBV means buying with warranty. We perform a industrial cleaning and rust spots will be covered. Also, we can arrange your shipment.