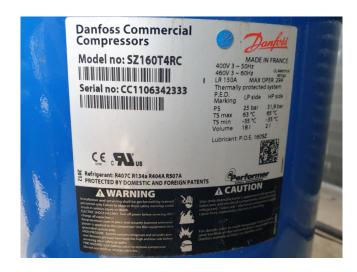

## **Specifications**

| Brand                | Stork Refac           |
|----------------------|-----------------------|
| Туре                 | WA-65E                |
| Product type         | Air Cooled Chiller    |
| Capacity kW          | 65,9                  |
| Capacity Tons        | 18,7                  |
| Refrigerant          | Freon                 |
| Refrigerant Type     | R407C                 |
| Weight in kg.        | 834                   |
| Sizes                | 3300x1050x1900 mm     |
|                      | (LxWxH)               |
| Compressor(s) type & | 1 Performer ZS160S4RA |
| model                | & ZS160T4RC           |
| Display              | LAE MRT4              |
| Number of fans       | 2                     |
| Stock                | 1                     |

#### **Used Stork Refac WA-65E**

Used Refac WA-65E air cooled chiller. Complete with 1 Performer SZ160S4RA & 1 Performer SZ160T4RC scroll compressors, Plate heat exchanger, Condenser with 2 fans, Liquid line filter and a LAE MRT4 control panel. \*All components of this used chiller will be tested on good working, leak free condition (condensing blocks), compressors, fans, control panel, etcetera). Choosing HOSBV means buying with warranty. We perform a industrial cleaning and rust spots will be covered. Also, we can arrange your shipment.