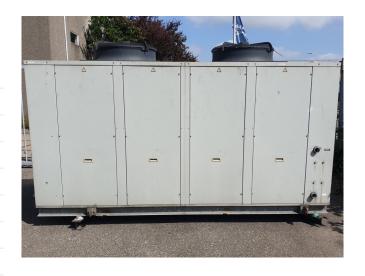

## **Specifications**

| Brand                | Stork Refac           |
|----------------------|-----------------------|
| Туре                 | WA-65E                |
| Product type         | Air Cooled Chiller    |
| Capacity kW          | 65,9                  |
| Capacity Tons        | 18,7                  |
| Refrigerant          | Freon                 |
| Refrigerant Type     | R407C                 |
| Weight in kg.        | 834                   |
| Sizes                | 3300x1050x1900 mm     |
|                      | (LxWxH)               |
| Compressor(s) type & | 1 Performer ZS160S4RA |
| model                | & ZS160T4RC           |
| Display              | LAE MRT4              |
| Number of fans       | 2                     |
| Stock                | 1                     |

#### **Used Stork Refac WA-65E**

Used Refac WA-65E air cooled chiller. Complete with 1 Performer SZ160S4RA & 1 Performer SZ160T4RC scroll compressors, Plate heat exchanger, Condenser with 2 fans, Liquid line filter and a LAE MRT4 control panel. \*All components of this used chiller will be tested on good working, leak free condition (condensing blocks), compressors, fans, control panel, etcetera). Choosing HOSBV means buying with warranty. We perform a industrial cleaning and rust spots will be covered. Also, we can arrange your shipment.