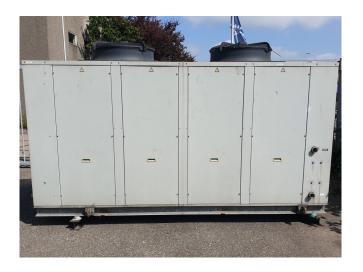

## **Specifications**

| Brand                | Stork Refac           |
|----------------------|-----------------------|
| Туре                 | WA-65E                |
| Product type         | Air Cooled Chiller    |
| Capacity kW          | 65,9                  |
| Capacity Tons        | 18,7                  |
| Refrigerant          | Freon                 |
| Refrigerant Type     | R407C                 |
| Weight in kg.        | 834                   |
| Sizes                | 3300x1050x1900 mm     |
|                      | (LxWxH)               |
| Compressor(s) type & | 1 Performer ZS160S4RA |
| model                | & ZS160T4RC           |
| Display              | LAE MRT4              |
| Number of fans       | 2                     |
| Stock                | 1                     |

#### **Used Stork Refac WA-65E**

Used Refac WA-65E air cooled chiller. Complete with 1 Performer SZ160S4RA & 1 Performer SZ160T4RC scroll compressors, Plate heat exchanger, Condenser with 2 fans, Liquid line filter and a LAE MRT4 control panel. \*All components of this used chiller will be tested on good working, leak free condition (condensing blocks), compressors, fans, control panel, etcetera). Choosing HOSBV means buying with warranty. We perform a industrial cleaning and rust spots will be covered. Also, we can arrange your shipment.