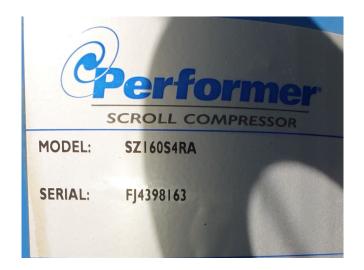

## **Specifications**

| Brand                | Stork Refac           |
|----------------------|-----------------------|
| Туре                 | WA-65E                |
| Product type         | Air Cooled Chiller    |
| Capacity kW          | 65,9                  |
| Capacity Tons        | 18,7                  |
| Refrigerant          | Freon                 |
| Refrigerant Type     | R407C                 |
| Weight in kg.        | 834                   |
| Sizes                | 3300x1050x1900 mm     |
|                      | (LxWxH)               |
| Compressor(s) type & | 1 Performer ZS160S4RA |
| model                | & ZS160T4RC           |
| Display              | LAE MRT4              |
| Number of fans       | 2                     |
| Stock                | 1                     |

#### **Used Stork Refac WA-65E**

Used Refac WA-65E air cooled chiller. Complete with 1 Performer SZ160S4RA & 1 Performer SZ160T4RC scroll compressors, Plate heat exchanger, Condenser with 2 fans, Liquid line filter and a LAE MRT4 control panel. \*All components of this used chiller will be tested on good working, leak free condition (condensing blocks), compressors, fans, control panel, etcetera). Choosing HOSBV means buying with warranty. We perform a industrial cleaning and rust spots will be covered. Also, we can arrange your shipment.