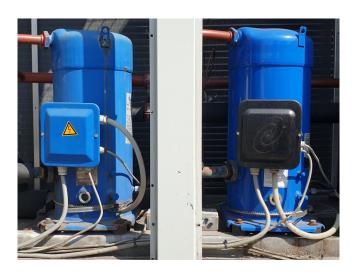

## **Specifications**

| Brand                | Stork Refac           |
|----------------------|-----------------------|
| Туре                 | WA-65E                |
| Product type         | Air Cooled Chiller    |
| Capacity kW          | 65,9                  |
| Capacity Tons        | 18,7                  |
| Refrigerant          | Freon                 |
| Refrigerant Type     | R407C                 |
| Weight in kg.        | 834                   |
| Sizes                | 3300x1050x1900 mm     |
|                      | (LxWxH)               |
| Compressor(s) type & | 1 Performer ZS160S4RA |
| model                | & ZS160T4RC           |
| Display              | LAE MRT4              |
| Number of fans       | 2                     |
| Stock                | 1                     |

#### **Used Stork Refac WA-65E**

Used Refac WA-65E air cooled chiller. Complete with 1 Performer SZ160S4RA & 1 Performer SZ160T4RC scroll compressors, Plate heat exchanger, Condenser with 2 fans, Liquid line filter and a LAE MRT4 control panel. \*All components of this used chiller will be tested on good working, leak free condition (condensing blocks), compressors, fans, control panel, etcetera). Choosing HOSBV means buying with warranty. We perform a industrial cleaning and rust spots will be covered. Also, we can arrange your shipment.