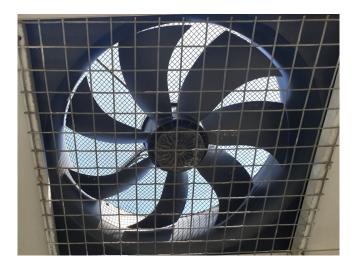

## **Specifications**

| Brand                | Stork Refac           |
|----------------------|-----------------------|
| Туре                 | WA-65E                |
| Product type         | Air Cooled Chiller    |
| Capacity kW          | 65,9                  |
| Capacity Tons        | 18,7                  |
| Refrigerant          | Freon                 |
| Refrigerant Type     | R407C                 |
| Weight in kg.        | 834                   |
| Sizes                | 3300x1050x1900 mm     |
|                      | (LxWxH)               |
| Compressor(s) type & | 1 Performer ZS160S4RA |
| model                | & ZS160T4RC           |
| Display              | LAE MRT4              |
| Number of fans       | 2                     |
| Stock                | 1                     |

#### **Used Stork Refac WA-65E**

Used Refac WA-65E air cooled chiller. Complete with 1 Performer SZ160S4RA & 1 Performer SZ160T4RC scroll compressors, Plate heat exchanger, Condenser with 2 fans, Liquid line filter and a LAE MRT4 control panel. \*All components of this used chiller will be tested on good working, leak free condition (condensing blocks), compressors, fans, control panel, etcetera). Choosing HOSBV means buying with warranty. We perform a industrial cleaning and rust spots will be covered. Also, we can arrange your shipment.