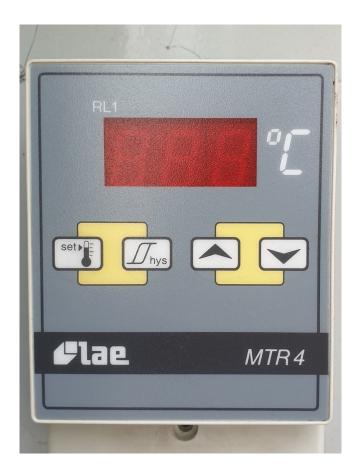

## **Specifications**

| Brand                | Stork Refac           |
|----------------------|-----------------------|
| Туре                 | WA-65E                |
| Product type         | Air Cooled Chiller    |
| Capacity kW          | 65,9                  |
| Capacity Tons        | 18,7                  |
| Refrigerant          | Freon                 |
| Refrigerant Type     | R407C                 |
| Weight in kg.        | 834                   |
| Sizes                | 3300x1050x1900 mm     |
|                      | (LxWxH)               |
| Compressor(s) type & | 1 Performer ZS160S4RA |
| model                | & ZS160T4RC           |
| Display              | LAE MRT4              |
| Number of fans       | 2                     |
| Stock                | 1                     |

#### **Used Stork Refac WA-65E**

Used Refac WA-65E air cooled chiller. Complete with 1 Performer SZ160S4RA & 1 Performer SZ160T4RC scroll compressors, Plate heat exchanger, Condenser with 2 fans, Liquid line filter and a LAE MRT4 control panel. \*All components of this used chiller will be tested on good working, leak free condition (condensing blocks), compressors, fans, control panel, etcetera). Choosing HOSBV means buying with warranty. We perform a industrial cleaning and rust spots will be covered. Also, we can arrange your shipment.