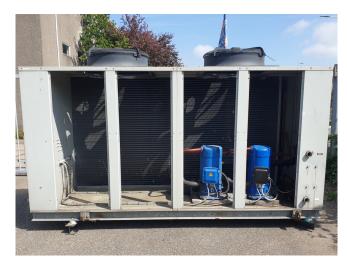

## **Specifications**

| Brand                | Stork Refac           |
|----------------------|-----------------------|
| Туре                 | WA-65E                |
| Product type         | Air Cooled Chiller    |
| Capacity kW          | 65,9                  |
| Capacity Tons        | 18,7                  |
| Refrigerant          | Freon                 |
| Refrigerant Type     | R407C                 |
| Weight in kg.        | 834                   |
| Sizes                | 3300x1050x1900 mm     |
|                      | (LxWxH)               |
| Compressor(s) type & | 1 Performer ZS160S4RA |
| model                | & ZS160T4RC           |
| Display              | LAE MRT4              |
| Number of fans       | 2                     |
| Stock                | 1                     |

#### **Used Stork Refac WA-65E**

Used Refac WA-65E air cooled chiller. Complete with 1 Performer SZ160S4RA & 1 Performer SZ160T4RC scroll compressors, Plate heat exchanger, Condenser with 2 fans, Liquid line filter and a LAE MRT4 control panel. \*All components of this used chiller will be tested on good working, leak free condition (condensing blocks), compressors, fans, control panel, etcetera). Choosing HOSBV means buying with warranty. We perform a industrial cleaning and rust spots will be covered. Also, we can arrange your shipment.